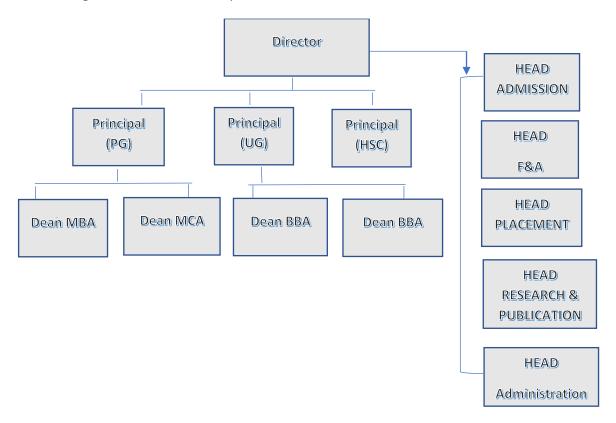

| 5. | Syamanta Garuda | Member |
|----|-----------------|--------|
|----|-----------------|--------|

- •Frequency of the Board Meeting and Academic Advisory Body: Quarterly
- Organizational chart and processes: